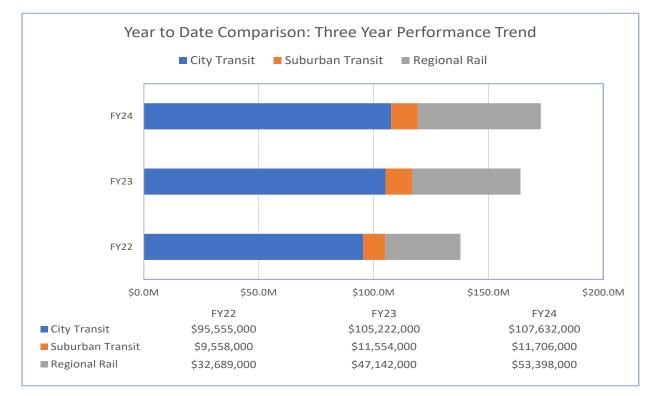

## SEPTA passenger revenue through February fiscal year-to-date:

FY 2024 passenger revenue \$172.7 million. City Transit generated \$107.6 million, Suburban Transit \$11.7 million, and Regional Rail \$53.4 million. Passenger revenue 4% below budget and 5% above last year.