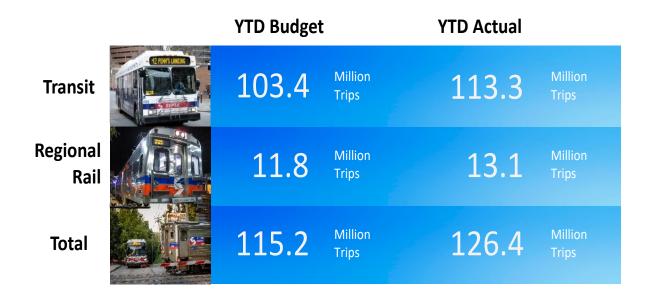

## SEPTA unlinked ridership through February fiscal year-to-date:

FY 2024 ridership 126.4 million. City Transit recorded 103.6 million, Suburban Transit 9.8 million, and Regional Rail 13.1 million. Ridership 10% above budget and 12% above last year.