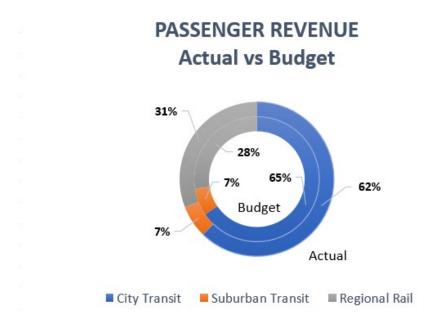

## SEPTA passenger revenue through February fiscal year-to-date:

FY 2024 passenger revenue \$172.7 million. City Transit generated \$107.6 million, Suburban Transit \$11.7 million, and Regional Rail \$53.4 million. Passenger revenue 4% below budget and 5% above last year.

## SEPTA unlinked ridership through February fiscal year-to-date:

FY 2024 ridership 126.4 million. City Transit recorded 103.6 million, Suburban Transit 9.8 million, and Regional Rail 13.1 million. Ridership 10% above budget and 12% above last year.