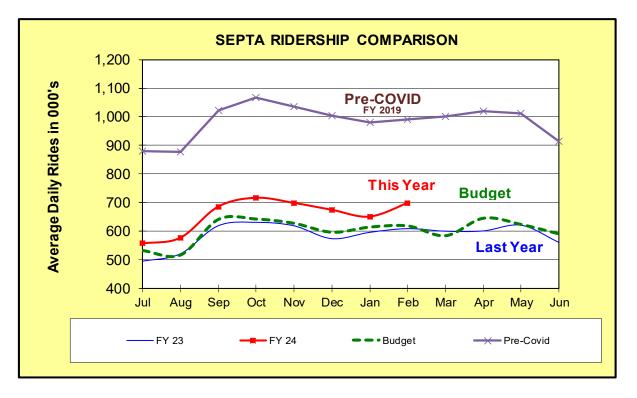

#### February 2024:

- Passenger revenue \$22.5 million or 1% below budget and 13% above last year, aided by \$2.3 million from outstanding liability for uncollected tokens
- Unlinked ridership 16.1 million trips or 13% above budget and 15% above last year
- Regional Rail trips increased 18% and Transit 15% over last February
- Average daily trips at 699,000 or 7% above last month and 15% above last year
- February ridership increase due in large part to the weather events in January
- City's participation in Key Advantage & Zero Fare programs averages 156,200 weekly trips growing 29% above last month
- Contactless payments average 163,600 weekly trips or 23% increase over last month

#### Year-to-Date FY 2024 (Jul23 - Feb24):

- Passenger revenue 4% below budget and 5% above last year
- Unlinked ridership 10% above budget and 12% above last year
- Regional Rail trips 16% and Transit 12% above last year
- Ridership recovery at highest levels since pandemic with Systemwide at 70%, Transit at 71% and Regional Rail at 60%
- Monthly ridership includes automatic passenger counts (APC) for all bus and light rail trolley modes supplementing free ridership counts

#### **13-MONTH TREND**

Note: Monthly comparison to pre-COVID period between March 2019 and February 2020. Aug, Nov, Mar & May are 5-week months, remaining months are 4-week fiscal months.