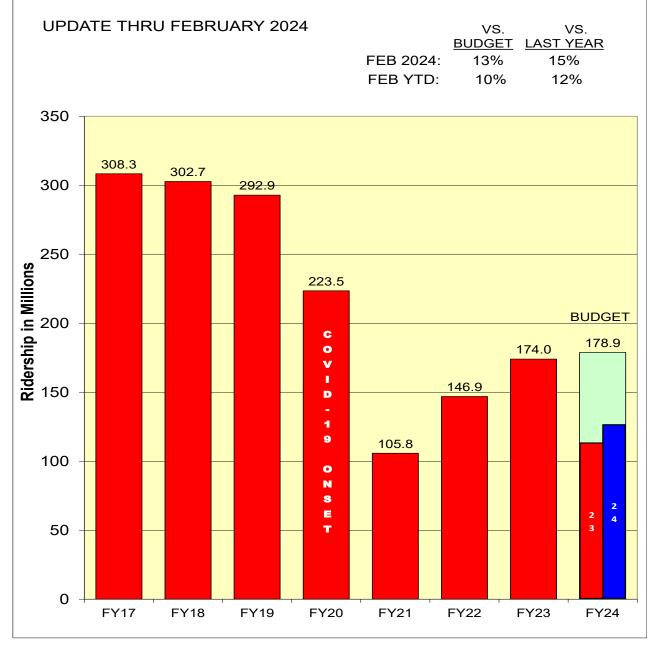

### NOTED IMPACT:

FY 2017 impacted by RRD rail car shortage during first quarter and six-day City Transit strike in early November 2016. FY 2018 trips down from modest fare increase & harsh winter, Suburban Transit records 4.2% trip increase.

FY 2019 ridership impacted by City Transit trip losses from competition, roadway congestion, and other factors.

FY 2020 ridership decline due to COVID-19 crisis starting in mid-March 2020 through June year-end.

FY 2021 ridership significantly impacted by COVID-19 throughout fiscal year.

FY 2022 continues to be impacted by COVID-19, ridership 50% of the pre-COVID FY 2019 total of 293 million.

FY 2023 ridership increased to 174 million or 18% above FY 2022 reaching 60% of the pre-pandemic baseline.

FY 2024 forecasted ridership at 179 million or 3% above FY 2023.