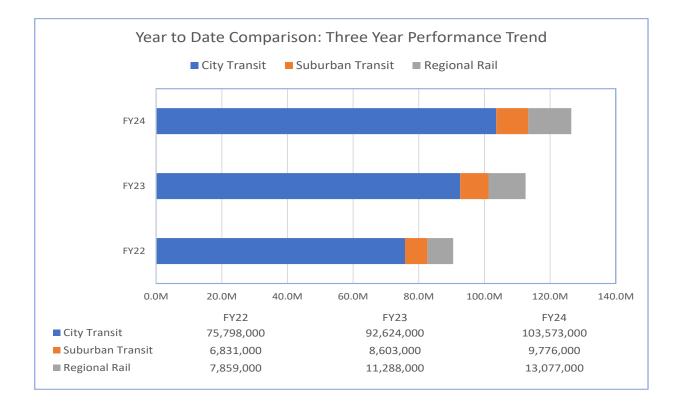

## SEPTA passenger revenue through February fiscal year-to-date:

FY 2024 passenger revenue \$172.7 million. City Transit generated \$107.6 million, Suburban Transit \$11.7 million, and Regional Rail \$53.4 million. Passenger revenue 4% below budget and 5% above last year.

## SEPTA unlinked ridership through February fiscal year-to-date:

FY 2024 ridership 126.4 million. City Transit recorded 103.6 million, Suburban Transit 9.8 million, and Regional Rail 13.1 million. Ridership 10% above budget and 12% above last year.