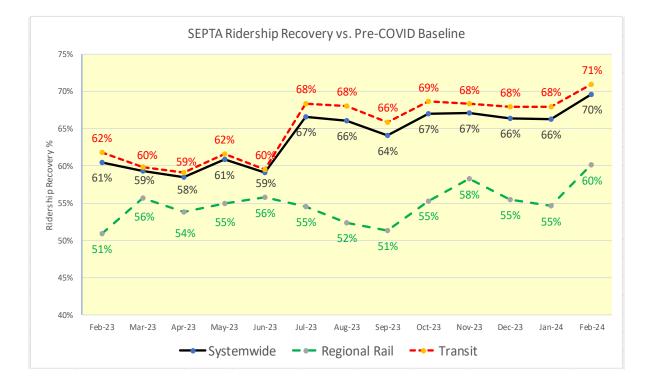

#### Year-to-Date FY 2024 (Jul23 - Feb24):

- Passenger revenue 4% below budget and 5% above last year
- Unlinked ridership 10% above budget and 12% above last year
- Regional Rail trips 16% and Transit 12% above last year
- Ridership recovery at highest levels since pandemic with Systemwide at 70%, Transit at 71% and Regional Rail at 60%
- Monthly ridership includes automatic passenger counts (APC) for all bus and light rail trolley modes supplementing free ridership counts

#### FY 2024 VS. PRIOR YEAR

Note: Asterick indicates a five-week fiscal month (August, November, March and May), remaining months are four-week fiscal months.

|        |            | Percent Recovery vs. Pre-COVID |          |         |  |  |
|--------|------------|--------------------------------|----------|---------|--|--|
| Fiscal |            | System-                        | Regional | Transit |  |  |
| Month  | Ridership  | wide                           | Rail     | Transit |  |  |
| Feb-23 | 14,008,225 | 61%                            | 51%      | 62%     |  |  |
| Mar-23 | 17,464,194 | 59%                            | 56%      | 60%     |  |  |
| Apr-23 | 13,829,575 | 58%                            | 54%      | 59%     |  |  |
| May-23 | 17,661,561 | 61%                            | 55%      | 62%     |  |  |
| Jun-23 | 12,532,190 | 59%                            | 56%      | 60%     |  |  |
| Jul-23 | 12,894,107 | 67%                            | 55%      | 68%     |  |  |
| Aug-23 | 16,833,164 | 66%                            | 52%      | 68%     |  |  |
| Sep-23 | 15,555,246 | 64%                            | 51%      | 66%     |  |  |
| Oct-23 | 16,514,212 | 67%                            | 55%      | 69%     |  |  |
| Nov-23 | 19,524,354 | 67%                            | 58%      | 68%     |  |  |
| Dec-23 | 14,533,102 | 66%                            | 55%      | 68%     |  |  |
| Jan-24 | 14,454,249 | 66%                            | 55%      | 68%     |  |  |
| Feb-24 | 16,117,485 | 70%                            | 60%      | 71%     |  |  |

#### **13-MONTH TREND**

Note: Monthly comparison to pre-COVID period between March 2019 and February 2020. Aug, Nov, Mar & May are 5-week months, remaining months are 4-week fiscal months.