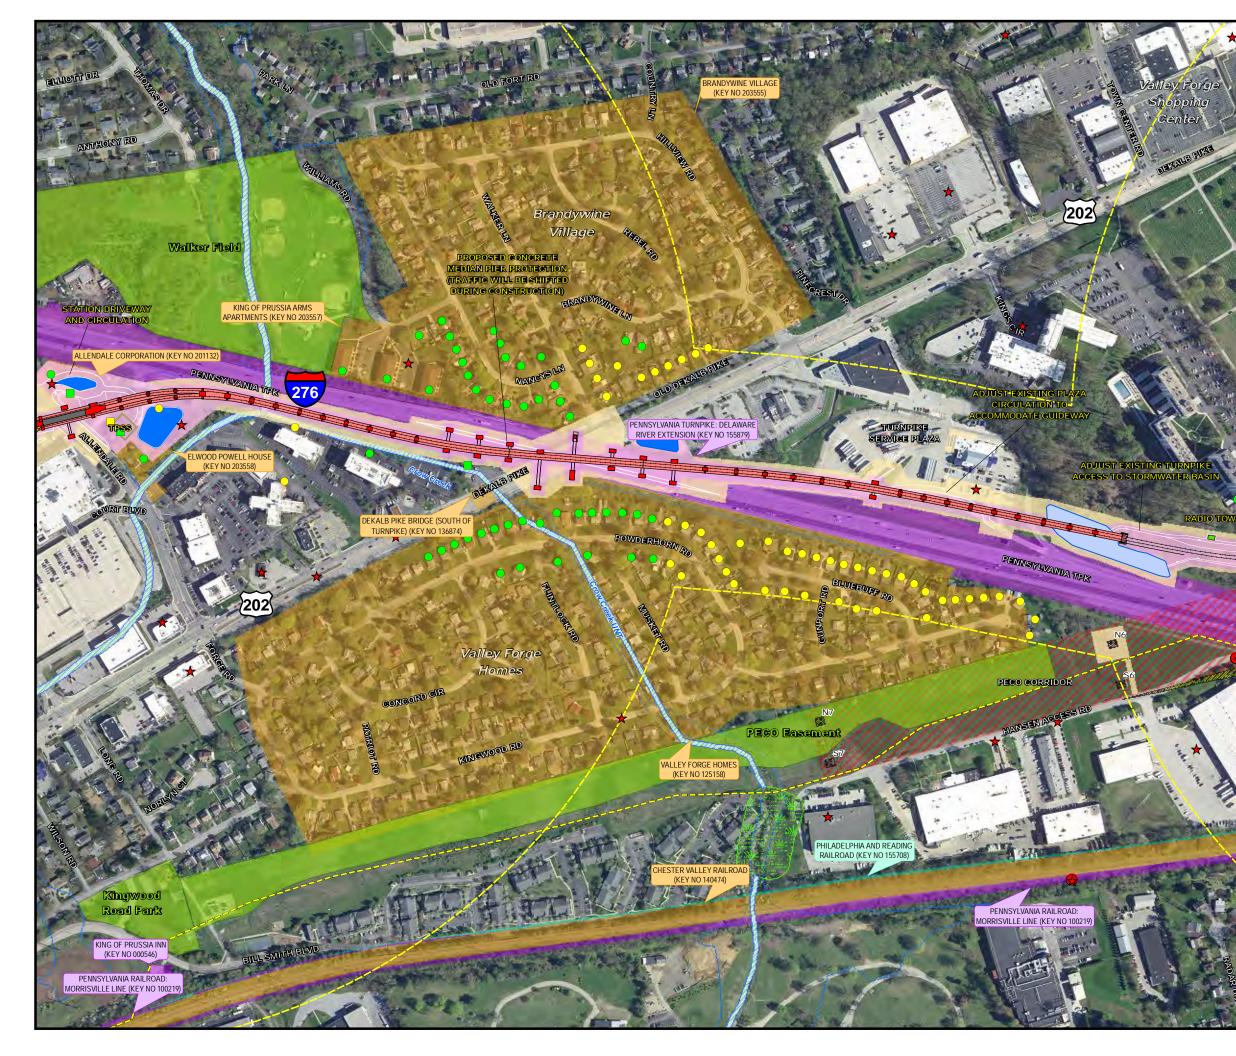

MARKEV ST

Permanent Right-of-Way

**Project Study Area** 

## **Proposed Improvements**

- Station Improvement
- Other
- Improvements
- Track
- Alignment