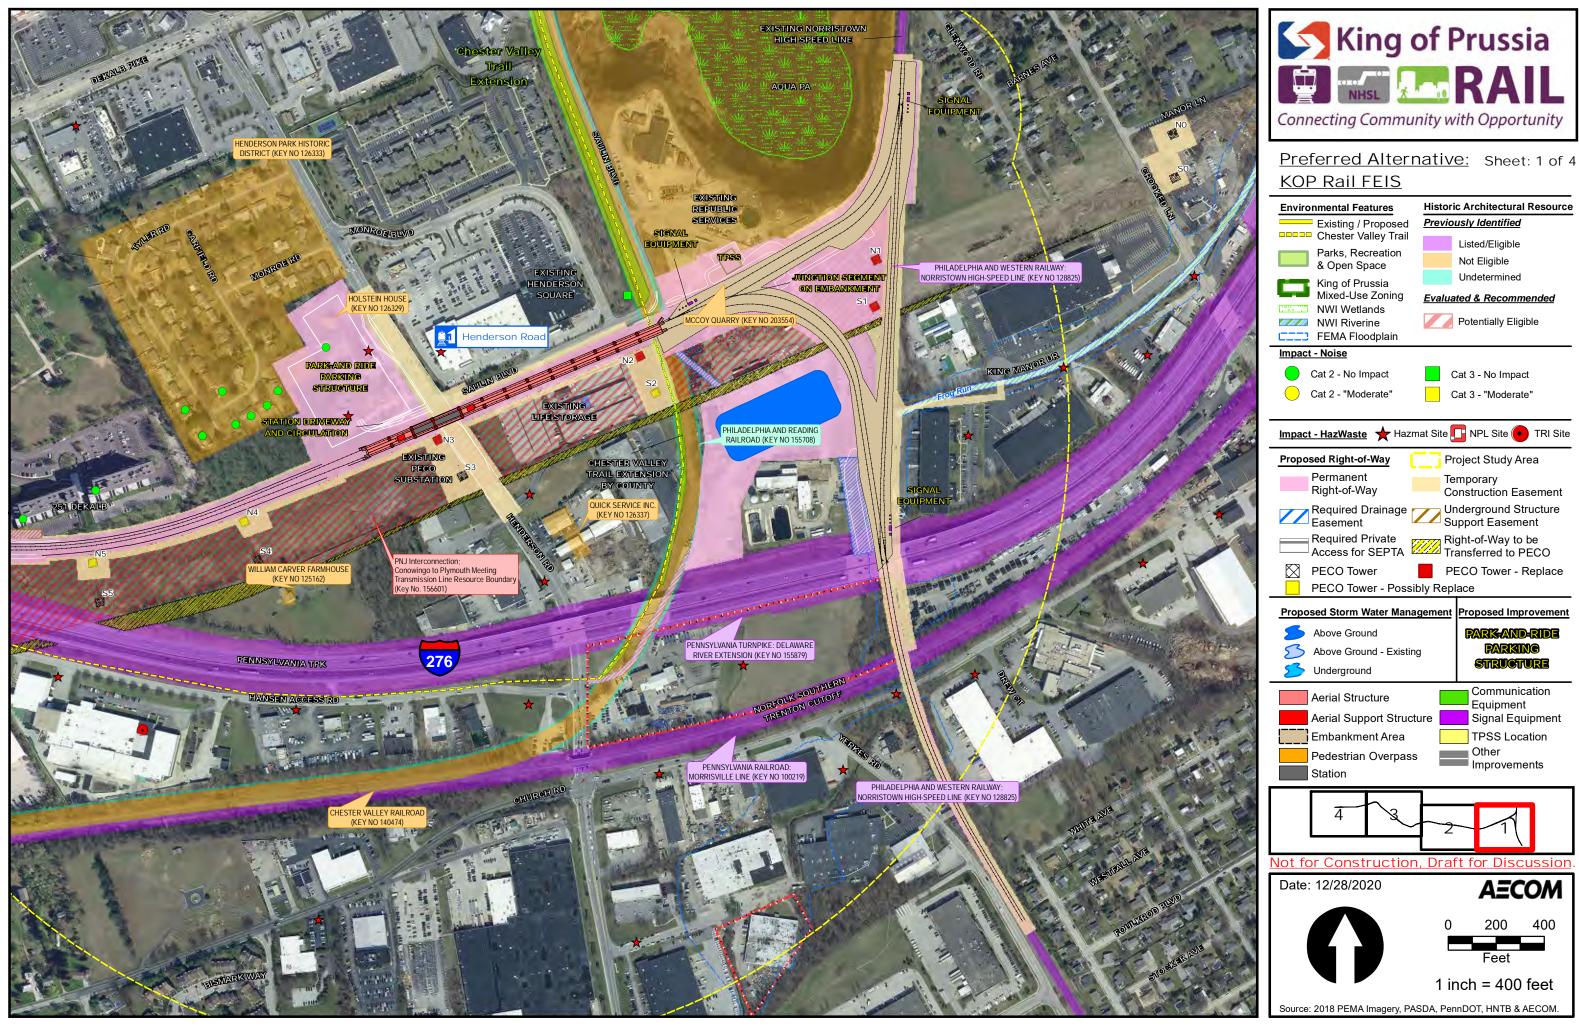

MARKEV ST

Permanent Right-of-Way

**Project Study Area** 

## **Proposed Improvements**

- Station Improvement
- Other
- Improvements
- Track
- Alignment