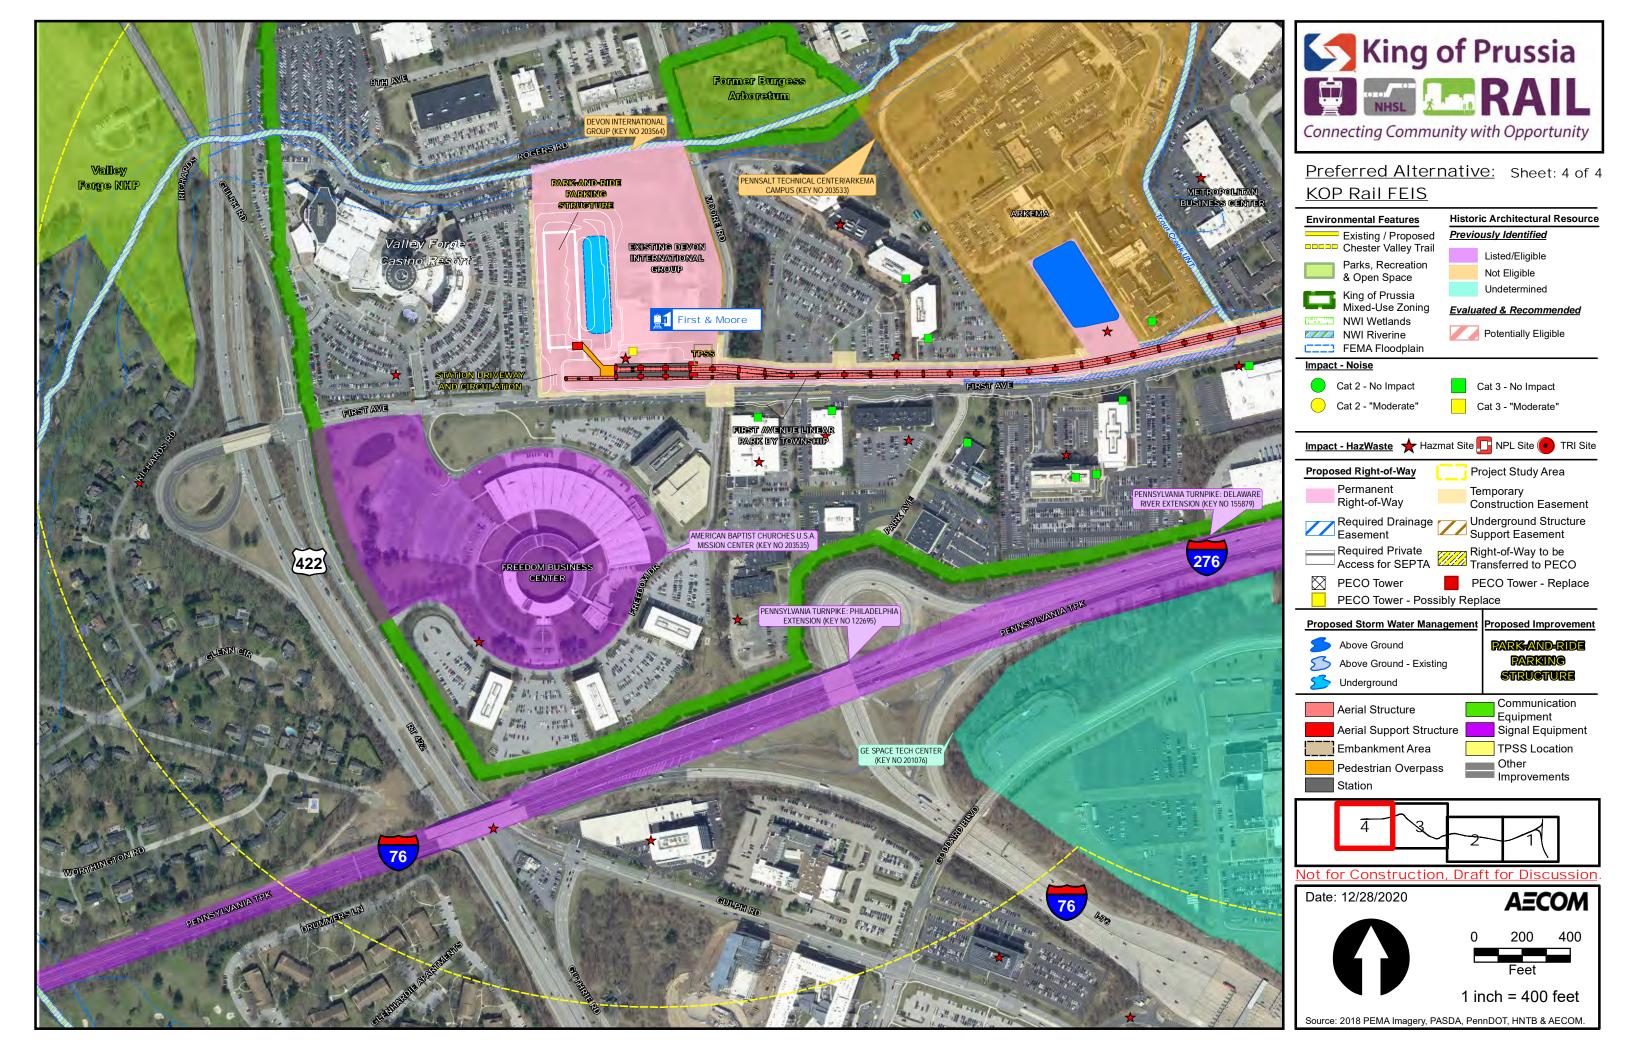

EXISTING #8 TRACK TO REMAIN BUT MAY BE REPLACED IN KIND/IN POSITION FOR MAINTENANCE PURPOSES

RELOCATED BUS

8400

EXISTING PLATFORM #3

DEMOLISH EXISTING STAIR CASE & RETAINING WALL

PROPOSED RETAINING WALL

1800

PROPOSED TRACK #4 CENTERLINE

> DEMOLISH EXISTING TRACK

EXISTING PLATFORM #2 EXISTING PLATFORM #1

2000

K CONCRETE PAD, STAIRS & PLATFORM EXTENTION PROPOSED 17' WIDE PLATFORM #4

EXISTING 69TH STREET TRANSPORTATION CENTER BUILDING

MARKEV ST









Permanent Right-of-Way

**Project Study Area** 

## **Proposed Improvements**



- Station Improvement
- Other
- Improvements
- Track
- Alignment