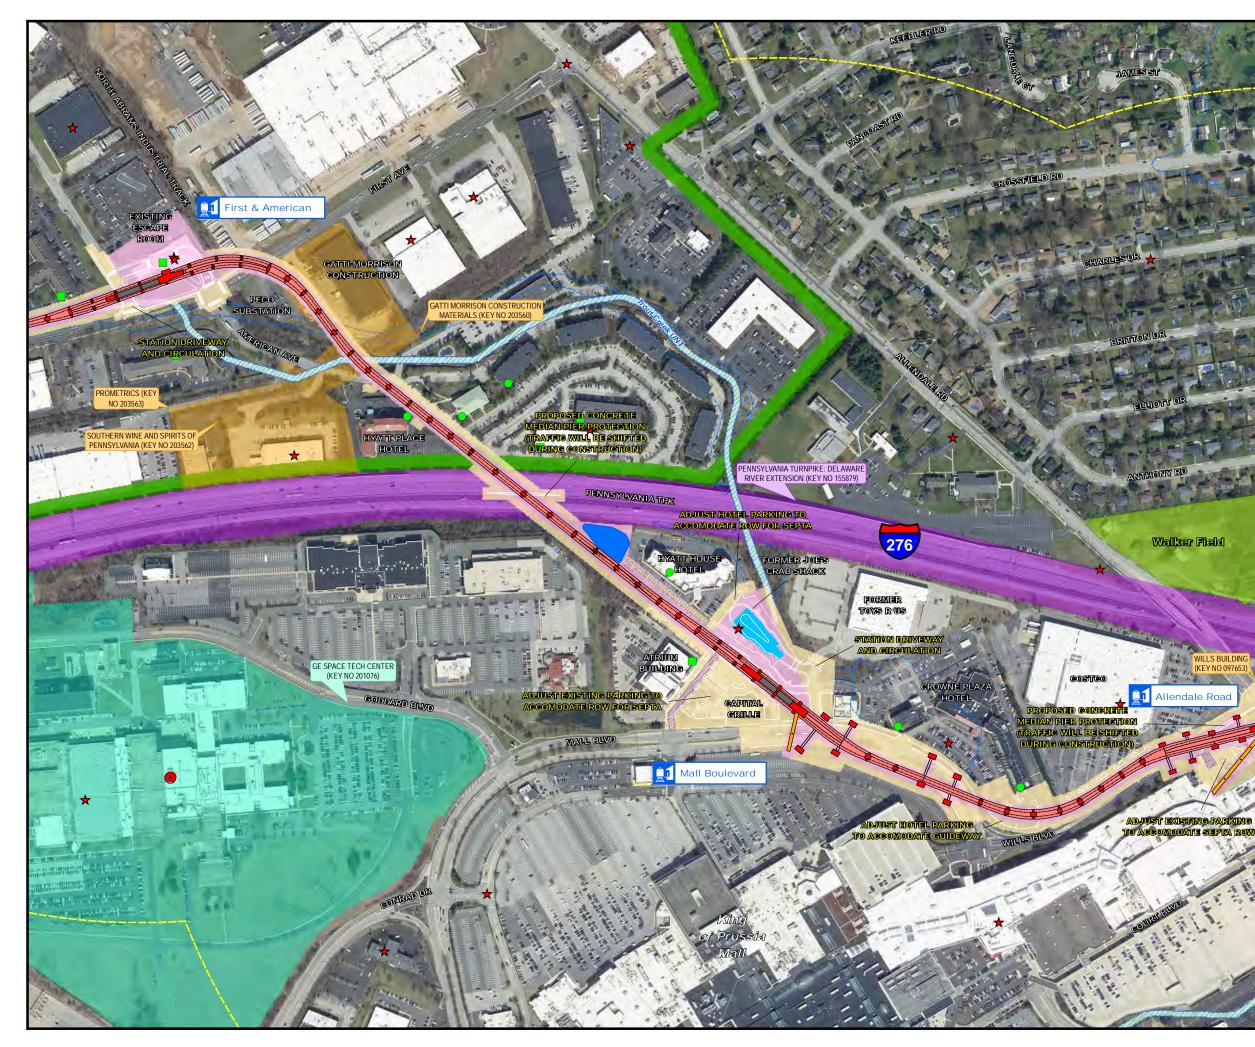

MARKEV ST

Permanent Right-of-Way

**Project Study Area** 

## **Proposed Improvements**

- Station Improvement
- Other
- Improvements
- Track
- Alignment